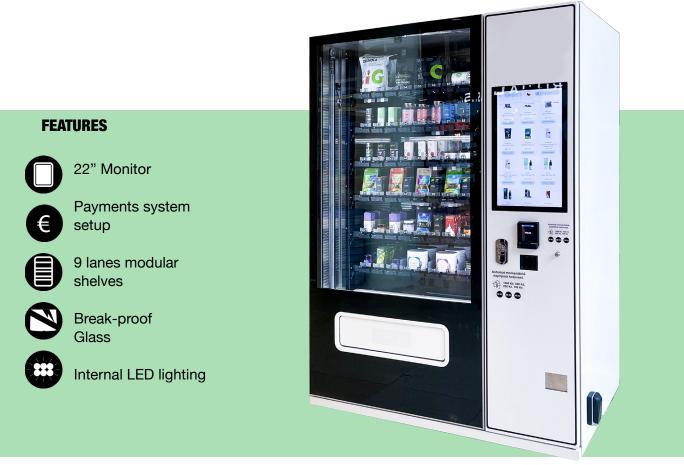

#### **USER EXPERIENCE**

Quad-Core CPU 22" touchscreen panel, 1920x1080 full HD for an e-commerce-like user experience.

The screen provides a menu where the consumer can browse product descriptions, promotional images and videos.

### **MAGEX PATENTED DISPENSING SYSTEM**

Magex vending machines boast unprecedented flexibility in managing very different items.

Our Conveyer patented dispensing system fits any kind of product, also combining adjacent lanes to move larger products.

End-user can easily customize lanes setup to manage effectively any size and shape item to sell.

Moreover, interlocking partitions keep items separate into the same lane.

Our advanced multi-function self-diagnostic tool performs a continuous system health check, starting from lanes operation status before each delivery up to a full system reboot if needed.

#### LIFT DELIVERY SYSTEM

Our internal lift system gently delivers any kind of items in the withdrawal area under the window, avoiding capsize or fall during the delivery process.

Magex vending machines are engineered for delicate, fragile products of any shape such as glass bottles, hi-tech items, cupcakes or eggs cases.