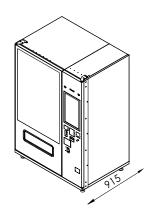

#### **DATA SHEET**

| Width                        | 1312 mm               |
|------------------------------|-----------------------|
| Height                       | 1920 mm               |
| Depth                        | 915 mm                |
| Withdrawal area              | 550 x 148 mm          |
| Number of floor standard/max | 7                     |
| Lanes per floor              | 9                     |
| Voltage supply               | 230V/50Hz             |
| voltage supply               | 110V/60Hz             |
| Cooling unit (if provided)   | 110V/60Hz<br>Internal |