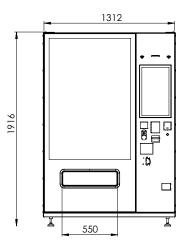

#### **DATA SHEET**

| Width                        | 1312 mm               |
|------------------------------|-----------------------|
| Height                       | 1920 mm               |
| Depth                        | 915 mm                |
| Withdrawal area              | 550 x 148 mm          |
| Number of floor standard/max | 7                     |
| Lanes per floor              | 9                     |
| Voltage supply               | 230V/50Hz             |
| voltage supply               | 110V/60Hz             |
| Cooling unit (if provided)   | 110V/60Hz<br>Internal |