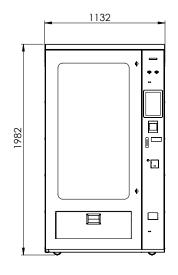

## **DATA SHEET**

| Width                             | 1132 mm                |
|-----------------------------------|------------------------|
| Height (with cooling unit)        | 1982 mm (2282)         |
| Depth                             | 883                    |
| Withdrawal area                   | 650 x 180 mm           |
| Number of floors standard/<br>max | 8                      |
| Lanes per floor                   | 9                      |
| Voltage supply                    | 230V/50Hz<br>110V/60Hz |