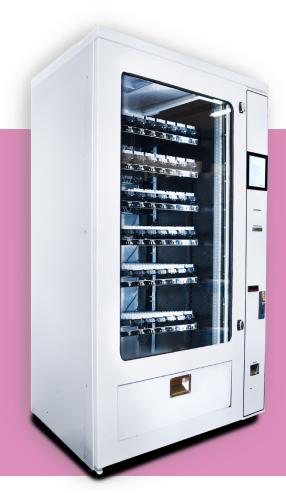

# The armored vending machine

Next-generation vending Automated kiosks for any kind of product Magex patented system spiral-free

## **FEATURES**

10" Monitor

Payments system setup

9 lanes modular shelves

Break-proof Glass

Internal LED lighting

## A SOLID AUTOMATIC KIOSK

The armored chassis makes it especially suitable for outdoor employment.

The large deep window stocks a large number of products, endowing a charming display view.