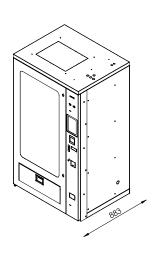

## **DATA SHEET**

| Width                             | 1132 mm                |
|-----------------------------------|------------------------|
| Height (with cooling unit)        | 1982 mm (2282)         |
| Depth                             | 883                    |
| Withdrawal area                   | 650 x 180 mm           |
| Number of floors standard/<br>max | 8                      |
| Lanes per floor                   | 9                      |
| Voltage supply                    | 230V/50Hz<br>110V/60Hz |