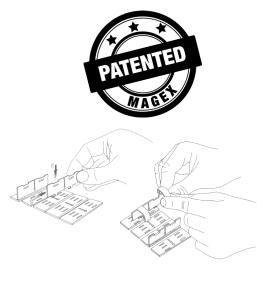

## **MAGEX PATENTED DISPENSING SYSTEM**

**AUTOMATED RETAIL** 

Magex vending machines boast unprecedented flexibility in managing very different items.

Our Conveyer patented dispensing system fits any kind of product, also combining adjacent lanes to move larger products.

End-user can easily customize lanes setup to manage effectively any size and shape item to sell.

Moreover, interlocking partitions keep items separate into the same lane.

Our advanced multi-function self-diagnostic tool performs a continuous system health check, starting from lanes operation status before each delivery up to a full system reboot if needed.